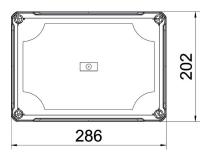

to EN 60529.

















Polycarbonate

| R/I | aste | - 4 | -   |
|-----|------|-----|-----|
| IVI | aste | ΙU  | ala |

| Item number         | 2005474              |
|---------------------|----------------------|
| Type                | X25C LGR             |
| Description 1       | Empty Enclosure      |
| Manufacturer        | OBO                  |
| Dimension           | 286x202x125          |
| Colour              | Light grey; RAL 7035 |
| Material            | Polycarbonate        |
| Smallest sales unit | 1                    |
| Unit of quantity    | Piece                |
| Weight              | 95 kg                |
| Weight unit         | kg/100 pc.           |

## **Technical data sheet Empty housing X 25**





## Dimensions Length 286 mm Width 202 mm Height 126 mm



## **Technical data**

| Extension option                  | no              |
|-----------------------------------|-----------------|
| Cover fastening                   | Screwed         |
| Shape                             | Rectangular     |
| Suitable for outdoor use          | yes             |
| Clear internal dimensions         | 271x187x110 mm  |
| with lid                          | yes             |
| Mounting type                     | Surface-mounted |
| Protection rating                 | IP67            |
| Protection rating IK code         | IK09            |
| Protection class                  | II              |
| Permitted temperature range, max. | 60 °C           |
| Permitted temperature range, min. | -5 °C           |
| Weatherproof                      | yes