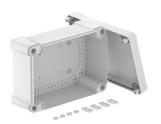

## **Technical data sheet Empty housing X 25**

**Item number: 2005474** 

Junction box for the connection of cables and lines indoors and in outdoor areas. Rectangular design without entries. Suitable for wall and ceiling mounting with the option to fasten outside, inside or to mount via the corner domes. Particularly impact resistant with IK09. Cover with quick lock, sealable. Made from halogenfree and UV-resistant materials.

| Item number         | 2005474              |
|---------------------|----------------------|
| Type                | X25C LGR             |
| Description 1       | Empty Enclosure      |
| Manufacturer        | OBO                  |
| Dimension           | 286x202x125          |
| Colour              | Light grey; RAL 7035 |
| Material            | Polycarbonate        |
| Smallest sales unit | 1                    |
| Unit of quantity    | Piece                |
| Weight              | 95 kg                |
| Weight unit         | kg/100 pc.           |