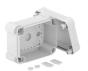

## **Technical data sheet Empty housing X 06**

**Item number: 2005462** 

Master data

Junction box for the connection of cables and lines indoors and in outdoor areas. Rectangular design without entries. Suitable for wall and ceiling mounting with the option to fasten outside, inside or to mount via the corner domes. Particularly impact resistant with IK09. Cover with quick lock, sealable. Made from halogenfree and UV-resistant materials.