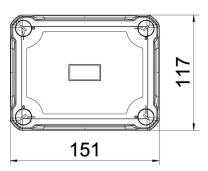

## Dimensions 28

| •      | 151 mm |
|--------|--------|
| Width  | 117 mm |
| Height | 86 mm  |