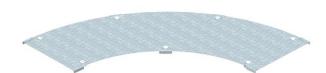

## Cover for 90° bend FS

**Item number: 6231500** 

Cover for wide span 90° bend with pre-mounted turn buckles. As the connector is mounted from the outside, the fitting cover is 300 mm shorter than the corresponding fitting. This must be considered when installing the track elements.

#### Master data

| Item number         | 6231500                      |
|---------------------|------------------------------|
| Туре                | WDBRL 90 60 FS               |
| Description 1       | 90° bend cover               |
| Description 2       | wide span system 110 and 160 |
| Manufacturer        | OBO                          |
| Dimension           | B600mm                       |
| Material            | Steel                        |
| Surface             | Strip galvanized             |
| Surface standard    | DIN EN 10346                 |
| Smallest sales unit | 1                            |
| Unit of quantity    | Piece                        |
| Weight              | 758 kg                       |
| Weight unit         | kg/100 pc.                   |