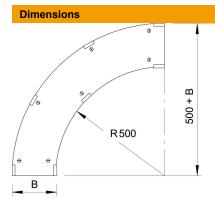

## Cover for 90° bend FS

**Item number: 6231500** 

Cover for wide span 90° bend with pre-mounted turn buckles. As the connector is mounted from the outside, the fitting cover is 300 mm shorter than the corresponding fitting. This must be considered when installing the track elements.

| Width           | 600 mm |
|-----------------|--------|
| Height          | 110 mm |
| Plate thickness | 1 mm   |
| Dimension B     | 600 mm |
| Dimension H     | 15 mm  |