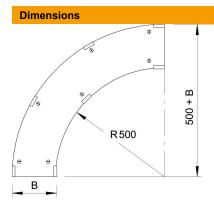

| Width           | 300 mm |
|-----------------|--------|
| Height          | 110 mm |
| Plate thickness | 1 mm   |
| Dimension B     | 300 mm |
| Dimension H     | 15 mm  |