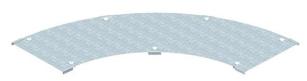

## Cover for 90° bend FS

**Item number: 6231462** 

Cover for wide span 90° bend with pre-mounted turn buckles. As the connector is mounted from the outside, the fitting cover is 300 mm shorter than the corresponding fitting. This must be considered when installing the track elements.

## Cover for 90° bend FS

**Item number: 6231462** 

| Technical data |                              |           |
|----------------|------------------------------|-----------|
|                | Bend (angle)                 | 90°       |
|                | Number of turn buckles       | 7 St.     |
|                | Fastening type               | Sash lock |
|                | Suitable for mesh cable tray | no        |
|                | Suitable for cable ladder    | yes       |
|                | Suitable for cable tray      | yes       |
|                | Rustproof steel nickled      | no        |