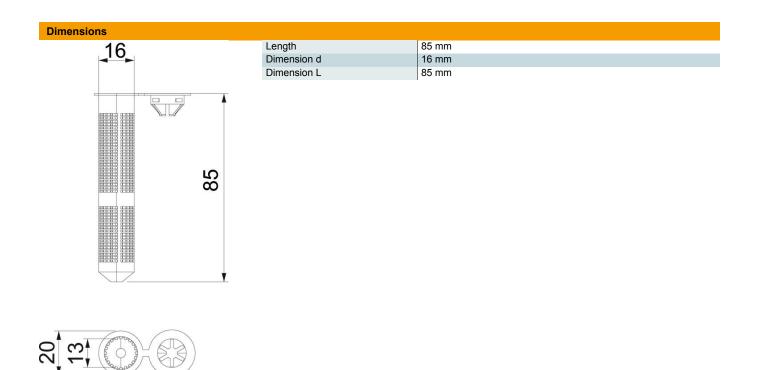

The plastic wire sleeve VM-SH 16x85 is mounted with the anchor rods VMU-A 10x130 and VMU-A 10x150 or the internal thread sleeve VMU-IG M6x80. The plastic wire sleeve VM-SH 16x130 is mounted with the anchor rod VMU-A 10x150.