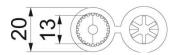

### Dimensions

| Length      | 80 mm |
|-------------|-------|
| Dimension d | 12 mm |
| Dimension L | 80 mm |

| Technical data |             |                |
|----------------|-------------|----------------|
|                | Version for | For pushing in |
|                | With flange | yes            |