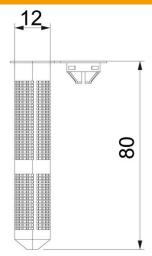

### Dimensions

| Length      | 80 mm |
|-------------|-------|
| Dimension d | 12 mm |
| Dimension L | 80 mm |

| Technical data |             |                |
|----------------|-------------|----------------|
|                | Version for | For pushing in |
|                | With flange | yes            |