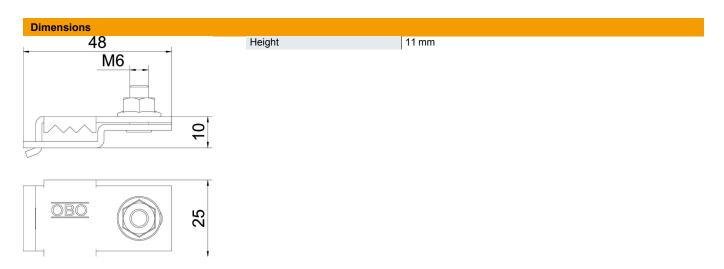

## Master data

| Item number         | 6016696                       |
|---------------------|-------------------------------|
| Туре                | VEK-GRM 4.8 FS                |
| Description 1       | Connection and earthing clamp |
| Description 2       | for GR-Magic                  |
| Manufacturer        | OBO                           |
| Dimension           | 42x19x11                      |
| Material            | Steel                         |
| Surface             | Strip galvanized              |
| Surface standard    | DIN EN 10346                  |
| Smallest sales unit | 25                            |
| Unit of quantity    | Piece                         |
| Weight              | 3.8 kg                        |
| Weight unit         | kg/100 pc.                    |

## **Technical data sheet Grounding clamp FS**

**Item number: 6016696** 

|  |  | ata |
|--|--|-----|
|  |  |     |
|  |  |     |

| Suitable for cable tray system height   | 11 mm  |
|-----------------------------------------|--------|
| Suitable for mesh cable tray wire, max. | 4.8 mm |
| Suitable for mesh cable tray wire, min. | 4.8 mm |