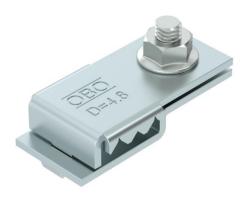

## **Technical data sheet Grounding clamp FS**

**Item number: 6016696** 

The connection and earthing terminal is used to reduce electrical resistance and therefore improves the electric conductivity in GRM mesh cable systems in the area of the joint. This allows fulfilment of the high demands in terms of the transition resistance according to, for example, NEMA and CSA. Furthermore, the connection and earthing terminal is compulsory when used as a protective conductor in a mesh cable tray system (national regulations have to be followed when creating such a system).

## Master data

| Item number         | 6016696                       |
|---------------------|-------------------------------|
| Туре                | VEK-GRM 4.8 FS                |
| Description 1       | Connection and earthing clamp |
| Description 2       | for GR-Magic                  |
| Manufacturer        | OBO                           |
| Dimension           | 42x19x11                      |
| Material            | Steel                         |
| Surface             | Strip galvanized              |
| Surface standard    | DIN EN 10346                  |
| Smallest sales unit | 25                            |
| Unit of quantity    | Piece                         |
| Weight              | 3.8 kg                        |
| Weight unit         | kg/100 pc.                    |