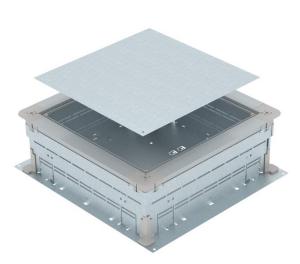

### Item number: 7410056

Underfloor junction and branch box for screed-covered underfloor installation ducts with sheet steel side walls. To mount installation units in the mounting lid (to be ordered separately). Height can be infinitely adjusted to the nominal screed height (rapid adjustment possible) and the screed can be worked flush to the screed scraping edge. With noise decoupling option after screed laying and can be used with system accessories, also for heavy-duty application. Side walls prepared for duct widths 250 and 350 mm.

#### Master data

| Item number         | 7410056                     |
|---------------------|-----------------------------|
| Description 1       | Junction and branch box     |
| Description 2       | for screed height 165-220mm |
| Manufacturer        | OBO                         |
| Dimension           | 510x467x165                 |
| Material            | Steel                       |
| Surface             | Strip galvanized            |
| Surface standard    | DIN EN 10346                |
| Smallest sales unit | 1                           |
| Unit of quantity    | Piece                       |
| Weight              | 740 kg                      |
| Weight unit         | kg/100 pc.                  |