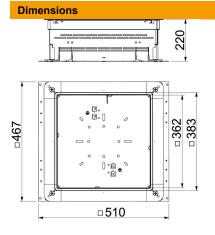

### Item number: 7410056

| Dimension a | 362 mm |  |
|-------------|--------|--|
| Dimension A | 467 mm |  |
| Dimension B | 510 mm |  |
| Dimension b | 383 mm |  |