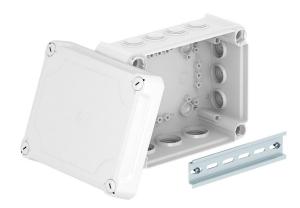

#### Junction box T160, plug-in seal, elevated cover

Junction box for the connection of cables and lines indoors and in protected outdoor areas. Rectangular design with plug-in seals to the sides and knock-out entries in the bottom. Suitable for wall and ceiling mounting and on mounting panels. With the option to fasten inside and to mount via the corner domes. High, transparent cover with quick lock, sealable. Made from halogen-free and UV-resistant materials.

With hat profile rail.

Junction box according to DIN EN 60670. Flame-resistant to DIN EN 60695/2/11, test temperature 650  $^{\circ}$ C. Impact resistance IK05 according to DIN EN 50102. Clear internal dimensions: 176x135x84 mm

Polypropylene / polycarbonate

| Item number         | 2007714                       |  |
|---------------------|-------------------------------|--|
| Type                | T 160 HD LGR                  |  |
| Description 1       | Junction box                  |  |
| Description 2       | with raised cover             |  |
| Manufacturer        | OBO                           |  |
| Dimension           | 190x150x94                    |  |
| Colour              | Light grey; RAL 7035          |  |
| Material            | Polypropylene / polycarbonate |  |
| Smallest sales unit | 1                             |  |
| Unit of quantity    | Piece                         |  |
| Weight              | 34.18 kg                      |  |
| Weight unit         | kg/100 pc.                    |  |
|                     |                               |  |