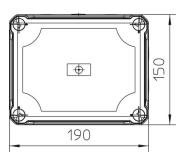

| Junction box                  |  |
| Description 2       | with raised cover             |  |
| Manufacturer        | OBO                           |  |
| Dimension           | 190x150x94                    |  |
| Colour              | Light grey; RAL 7035          |  |
| Material            | Polypropylene / polycarbonate |  |
| Smallest sales unit | 1                             |  |
| Unit of quantity    | Piece                         |  |
| Weight              | 34.18 kg                      |  |
| Weight unit         | kg/100 pc.                    |  |
|                     |                               |  |

### **Technical data sheet**

### Junction box T160, plug-in seal, elevated cover



**Item number: 2007714** 

# Dimensions Length 190 mm Width 150 mm Height 94 mm



#### **Technical data**

| Expandable                        | yes                                                       |  |
|-----------------------------------|-----------------------------------------------------------|--|
| No. of entries                    | 12                                                        |  |
| Type of insertion                 | Plug-in seal                                              |  |
| Type of entry                     | Cable                                                     |  |
| Type of housing penetration       | Miscellaneous                                             |  |
| Measured insulation voltage Vi    | 500 V                                                     |  |
| Equipment                         | Without