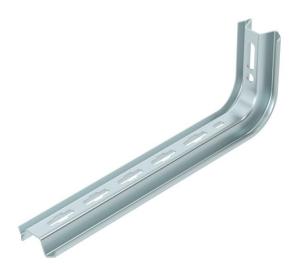

### Item number: 6364306

TP profile for use as lightweight support on horizontal concrete ceilings, on length 145–645 mm. Up to length 345 mm, the profile is used as a lightweight wall and support bracket.

In combination with the wall and support bracket, type TPSA/145, head reinforcement can be implemented with two fixing points. Important! If the profile is fixed directly to the ceiling or the profile is screwed together as head reinforcement, then, for reasons of stability, always use the spacer, type DS 4. For enmeshed profile mounting, use the truss-head bolt FRS 10/25 S. When mounting the profiles opposite each other (e.g. head reinforcement), use the hexagonal bolt, type SKS 10/60.