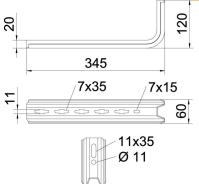

### Item number: 6364306

Dimensions

| Length      | 345 mm |
|-------------|--------|
| Width       | 60 mm  |
| Height      | 120 mm |
| Dimension B | 60 mm  |
| Dimension H | 120 mm |
| Dimension L | 345 mm |