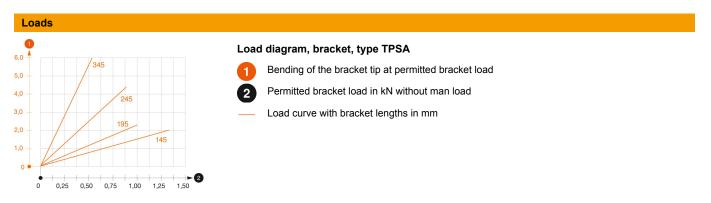

| Characteristic anchor load values for TP bracket |                |                    |      |      |      |  |  |  |
|--------------------------------------------------|----------------|--------------------|------|------|------|--|--|--|
|                                                  | Wall fastening |                    |      |      |      |  |  |  |
|                                                  |                | Max. load [kN]     |      |      |      |  |  |  |
|                                                  |                | Bracket width [mm] |      |      |      |  |  |  |
|                                                  | Anchor type    | 145                | 195  | 245  | 345  |  |  |  |
|                                                  | BZ3 10x90/0-30 | 1.3                | 0.93 | 0.60 | 0.55 |  |  |  |