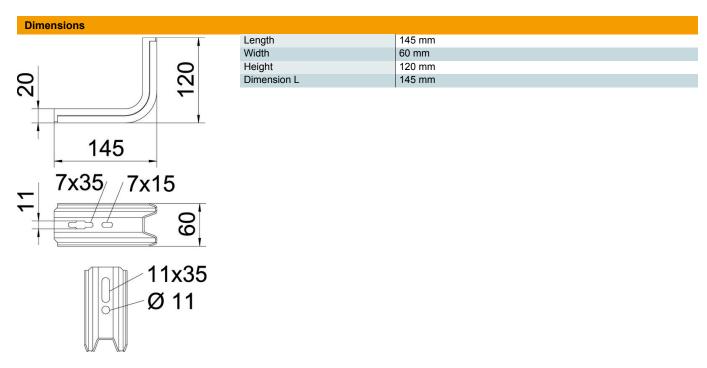

### Master data

| 364659                     |
|----------------------------|
|                            |
| PSA 145 FT                 |
| P wall and support bracket |
| se as support and bracket  |
| DBO                        |
| 3145mm                     |
| Steel                      |
| lot-dip galvanised         |
| DIN EN ISO 1461            |
|                            |
| Piece                      |
| 3 kg                       |
| g/100 pc.                  |
| 3 · St                     |