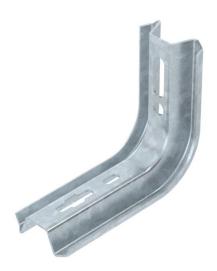

## TP support / wall and support bracket FT

**Item number: 6364659** 

TP support/bracket for fastening to horizontal concrete ceilings and walls. If the profile is fastened directly to the ceiling or the profile is screwed together as head reinforcement, then, for reasons of stability, always use the spacer, type DS 4.