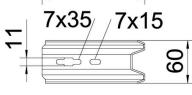

# **Dimensions**

| Length      | 145 mm |
|-------------|--------|
| Width       | 60 mm  |
| - 3 -       | 120 mm |
| Dimension L | 145 mm |
|             |        |