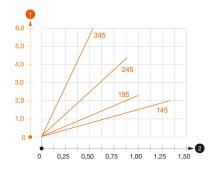

#### Loads

#### Load diagram, bracket, type TPSA

Bending of the bracket tip at permitted bracket load

Permitted bracket load in kN without man load

Load curve with bracket lengths in mm