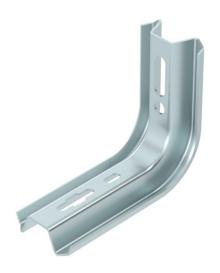

## TP support / wall and support bracket FS

**Item number: 6364101** 

TP support/bracket for fastening to horizontal concrete ceilings and walls. If the profile is fastened directly to the ceiling or the profile is screwed together as head reinforcement, then, for reasons of stability, always use the spacer, type DS 4.

#### Master data

| Item number         | 6364101                     |
|---------------------|-----------------------------|
| Туре                | TPSA 145 FS                 |
| Description 1       | TP wall and support bracket |
| Description 2       | use as support and bracket  |
| Manufacturer        | OBO                         |
| Dimension           | B145mm                      |
| Material            | Steel                       |
| Surface             | Strip galvanized            |
| Surface standard    | DIN EN 10346                |
| Smallest sales unit | 1                           |
| Unit of quantity    | Piece                       |
| Weight              | 32.3 kg                     |
| Weight unit         | kg/100 pc.                  |
|                     |                             |