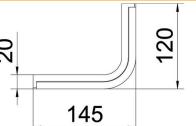

# **Dimensions**

| Length      | 145 mm |
|-------------|--------|
| Width       | 60 mm  |
| - 3 -       | 120 mm |
| Dimension L | 145 mm |
|             |        |