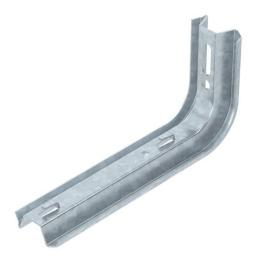

### Item number: 6366139

TP bracket with clamping lugs. If the bracket is fastened directly to the wall or the profiles are screwed together, then, for reasons of stability, always use the spacer, type DS 4. Mesh cable trays with a 50 x 100 mm grid width, e.g. type GRL, GR and GRM, can be fastened to the TP bracket without screws.