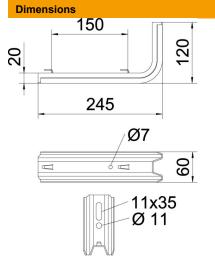

### Item number: 6366139

| Length      | 245 mm |
|-------------|--------|
| Width       | 60 mm  |
| Height      | 120 mm |
| Dimension B | 60 mm  |
| Dimension H | 120 mm |
| Dimension L | 245 mm |
| Maß W       | 150 mm |
|             |        |