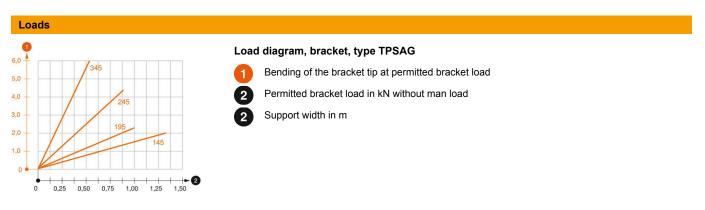

**Technical data** 

| Version for                   | Wall and support bracket |  |  |
|-------------------------------|--------------------------|--|--|
| F in kN                       | 0.9 kN                   |  |  |
| Maintain electrical functions | no                       |  |  |
| for width max.                | 200 mm                   |  |  |
| for width min.                | 200                      |  |  |
| Rustproof steel, pickled      | no                       |  |  |

| Characteristic anchor load values for TP bracket |                |                    |      |      |      |  |  |  |
|--------------------------------------------------|----------------|--------------------|------|------|------|--|--|--|
|                                                  | Wall fastening |                    |      |      |      |  |  |  |
|                                                  |                | Max. load [kN]     |      |      |      |  |  |  |
|                                                  |                | Bracket width [mm] |      |      |      |  |  |  |
|                                                  | Anchor type    | 145                | 195  | 245  | 345  |  |  |  |
|                                                  | BZ3 10x90/0-30 | 1.3                | 0.93 | 0.60 | 0.55 |  |  |  |

The load capacity values increase considerably when used in uncracked concrete. The stated values are based on cracked concrete of compressive strength C20/25. Please comply with the installation conditions of ETA(anchors).