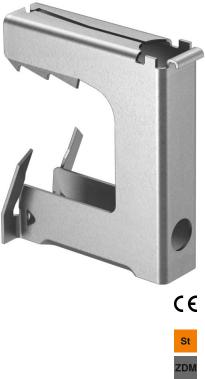

## Item number: 1485140

The multifunctional beam clamp is suitable for fastening cables, protective pipes and cable sections on steel girders of any size (one clip for every application). Here, the beam clamp is very versatile thanks to various fastening options. Mounting of the beam clamp is quick and efficient, with no need for welding or drilling. It is simply mounted by hammering or pushing into place. The beam clamp can be used in both internal and external areas.

Galvanised, MAGNI 565

Master data

| Item number         | 1485140               |
|---------------------|-----------------------|
| Туре                | TK MULTI 8            |
| Description 1       | Beam clamp            |
| Description 2       | multifunctional       |
| Manufacturer        | OBO                   |
| Dimension           | 2-8mm                 |
| Material            | Steel                 |
| Surface             | Galvanised, MAGNI 565 |
| Surface standard    |                       |
| Smallest sales unit | 100                   |
| Unit of quantity    | Piece                 |
| Weight              | 0.1 kg                |
| Weight unit         | kg/100 pc.            |
|                     |                       |