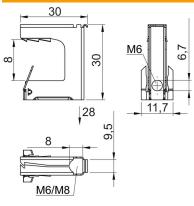

## Item number: 1485140

Dimensions

| Width            | 30 mm   |
|------------------|---------|
| Height           | 30 mm   |
| Dimension A      | 8 mm    |
| Dimension B      | 30 mm   |
| Dimension D      | 11.7 mm |
| Dimension E      | 27 mm   |
| Dimension F      | 28 mm   |
| Dimension G (mm) | 20      |
| Dimension H      | 30 mm   |
|                  |         |