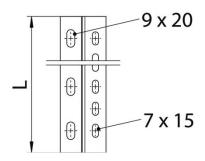

## Dimensions

| Length      | 600 mm |
|-------------|--------|
| Width       | 600 mm |
| Height      | 100 mm |
| Dimension L | 24 in  |
| Dimension L | 600 mm |

|      |   | <br>cal   | _ | -4- |
|------|---|-----------|---|-----|
| - 16 | - | <br>IC AL |   | ата |
|      |   |           |   |     |