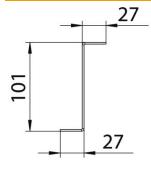

## Dimensions

| Length      | 600 mm |
|-------------|--------|
| Width       | 600 mm |
| Height      | 100 mm |
| Dimension L | 24 in  |
| Dimension L | 600 mm |

|      |   | <br>cal   | _ | -4- |
|------|---|-----------|---|-----|
| - 16 | - | <br>IC AL |   | ата |
|      |   |           |   |     |