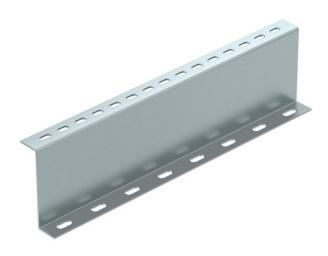

## **Technical data sheet Support profile 100 FS**

**Item number: 6044591** 

Support profile for holding up the walkable cable tray system BKRS from the floor. Installation must be performed on both sides of the Z profile during the process of securing the system so that it is held up.