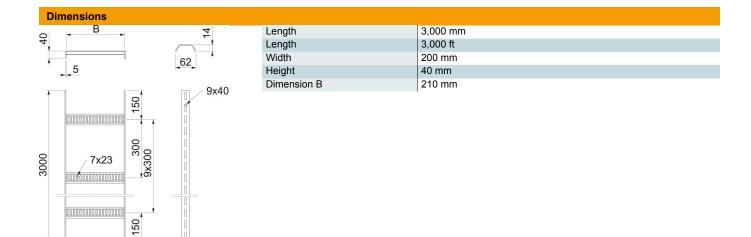

### Master data

| Item number                                                                             | 7099754                                           |
|-----------------------------------------------------------------------------------------|---------------------------------------------------|
| Туре                                                                                    | SL 62 200 ALU                                     |
| Description 1                                                                           | Cable ladder, shipbuilding                        |
| Description 2                                                                           | with trapezoidal rung                             |
| Manufacturer                                                                            | OBO                                               |
| Dimension                                                                               | 40x210x3000                                       |
| Material                                                                                | Aluminium                                         |
| Surface                                                                                 | Pickled                                           |
| Surface standard                                                                        |                                                   |
| Smallest sales unit                                                                     | 3                                                 |
| Unit of quantity                                                                        | Metre                                             |
| Weight                                                                                  | 111.067 kg                                        |
| Weight unit                                                                             | kg/100 m                                          |
| Dimension Material Surface Surface standard Smallest sales unit Unit of quantity Weight | 40x210x3000 Aluminium Pickled  3 Metre 111.067 kg |