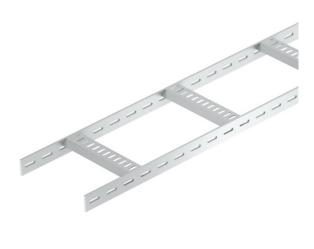

### Cable ladder with trapezoidal rungs, standard ALU

Shipbuilding cable ladder with perforated side rail of side height 40 mm with welded, perforated trapezoidal rungs which open in a downwards direction. The shipbuilding cable ladder is also available in unpainted steel on request.