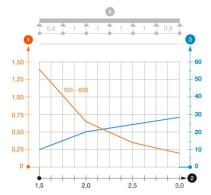

#### Loads

| Support spacing 1.5 m | 1.4 kN/m  |
|-----------------------|-----------|
| Support spacing 2.0 m | 0.65 kN/m |
| Support spacing 2.5 m | 0.35 kN/m |
| Support spacing 3.0 m | 0.2 kN/m  |

### Load diagram, cable ladder, type SL62 ALU

- Permitted cable tray/ladder load in kN/m without man load
- 2 Support width in m
- Rail bend in mm at permitted kN/m
- Load scheme during testing
  - Load curve with cable tray/ladder width in mm
- Strut bend curve according to support width