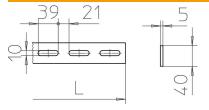

## **Dimensions**

| Dimension | 40x5     |
|-----------|----------|
| Length    | 3,000 mm |
| Width     | 40 mm    |
| Height    | 5 mm     |