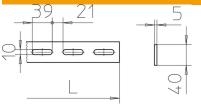

### **Dimensions**

| Dimension | 40x5     |
|-----------|----------|
| Length    | 3,000 mm |
| Width     | 40 mm    |
| Height    | 5 mm     |