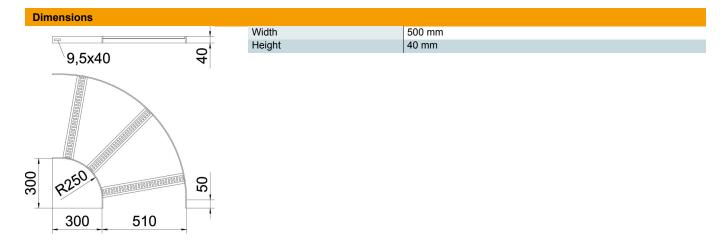

### Master data

| Item number         | 7099176               |
|---------------------|-----------------------|
| Туре                | SLB 90 62 500 A4      |
| Description 1       | 90° bend              |
| Description 2       | with trapezoidal rung |
| Manufacturer        | OBO                   |
| Dimension           | B510mm                |
| Material            | Stainless steel       |
| Surface             | Bright, treated       |
| Surface standard    |                       |
| Smallest sales unit | 1                     |
| Unit of quantity    | Piece                 |
| Weight              | 432 kg                |
| Weight unit         | kg/100 pc.            |
|                     |                       |