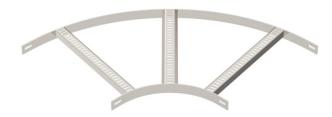

# 90° bend with trapezoidal rung, A2

**Item number: 7099158** 

 $90^\circ$  bend for shipbuilding cable ladders, type SL 62, with side height of 40 mm with welded, perforated trapezoidal rungs which open in a downwards direction. Connectors should be ordered separately and in the appropriate quantity.