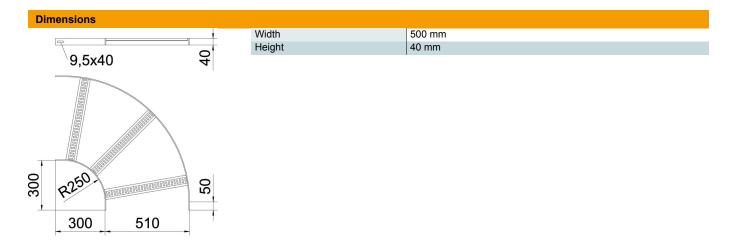

### Master data

| Item number         | 7099158               |
|---------------------|-----------------------|
| Type                | SLB 90 62 500 A2      |
| Description 1       | 90° bend              |
| Description 2       | with trapezoidal rung |
| Manufacturer        | OBO                   |
| Dimension           | B510mm                |
| Material            | Stainless steel       |
| Surface             | Bright, treated       |
| Surface standard    |                       |
| Smallest sales unit | 1                     |
| Unit of quantity    | Piece                 |
| Weight              | 426.5 kg              |
| Weight unit         | kg/100 pc.            |
|                     |                       |