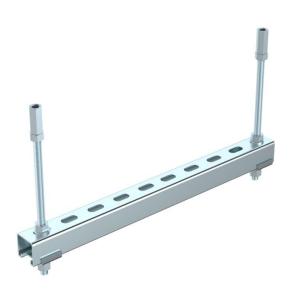

## **Technical data sheet**

Support construction for insulations, with pendulum suspension Item number: 7202446

Suspension and fastening material, made of steel, to create the first support of pass-through installations in fire insulation. Mounting of the pendulum with threaded rods under the ceiling. A maximum of two layers can be mounted with connection sleeves from two sets. The support constructions must be arranged on both sides of the wall at the prescribed distance to the insulation system. Including 2x MMS-plus I 7.5 x 40

## **Technical data sheet**

Support construction for insulations, with pendulum suspension Item number: 7202446

Dimensions Dimension L 1,000 mm 14x28 14x28 500 Technical data

Type of accessory

Miscellaneous