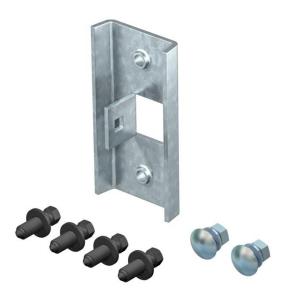

### Rung seat for steel supports FT

**Item number: 6007498** 

Rung seat for fastening rungs of type MS4022 to steel girders. The set consists of two rung seats, two hexagonal bolts M8 x 16 mm and four hexagonal bolts with an M10 x 30 application tip.

#### Master data

| Item number         | 6007498                   |
|---------------------|---------------------------|
| Туре                | SAA MS4022 FT             |
| Description 1       | Rung seat                 |
| Description 2       | bolt with M10 coned point |
| Manufacturer        | OBO                       |
| Material            | Steel                     |
| Surface             | Hot-dip galvanised        |
| Surface standard    | DIN EN ISO 1461           |
| Smallest sales unit | 5                         |
| Unit of quantity    | Pair                      |
| Weight              | 82.6 kg                   |
| Weight unit         | kg/100 pairs              |