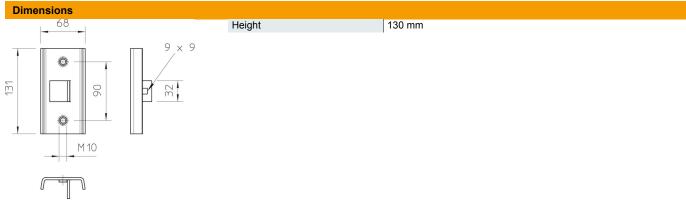

# Rung seat for steel supports FT

| Technical data |                                |                  |
|----------------|--------------------------------|------------------|
|                | Version for                    | Screw head plate |
|                | Suitable for ceiling fastening | no               |
|                | Suitable for panel fastening   | no               |
|                | Suitable for profile shapes    | C profile        |
|                | Angle range, min.              | 0 mm             |