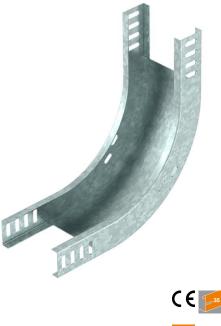

### Item number: 7007176

 $90^\circ$  rising vertical bend, for all cable tray types of 35 mm side height.

The vertical bend is pushed over the end of the cable tray and screwed tight. Fastening materials should be ordered separately.