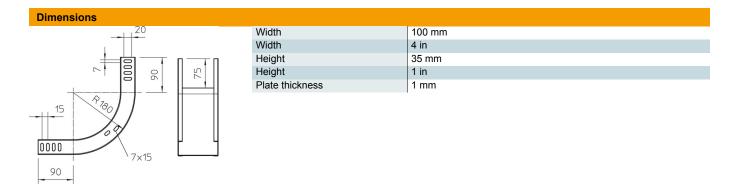

### Master data

| Item number         | 7007176            |
|---------------------|--------------------|
| Туре                | RBV 310 S FT       |
| Description 1       | 90° vertical bend  |
| Description 2       | rising             |
| Manufacturer        | OBO                |
| Dimension           | 35x100             |
| Material            | Steel              |
| Surface             | Hot-dip galvanised |
| Surface standard    | DIN EN ISO 1461    |
| Smallest sales unit | 1                  |
| Unit of quantity    | Piece              |
| Weight              | 61.1 kg            |
| Weight unit         | kg/100 pc.         |
|                     |                    |