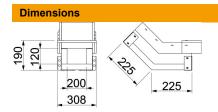

| External dimensions | 308 x 190 |
|---------------------|-----------|
| Internal dimensions | 200 x 120 |
| Dimension B         | 308 mm    |
| Dimension b         | 200 mm    |
| Dimension h         | 120 mm    |
| Dimension H         | 190 mm    |
| Dimension L         | 225 mm    |