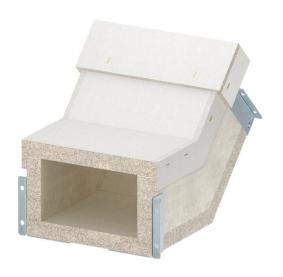

## Rising vertical bend El60 for PLCS D061220 fire protection duct

**Item number: 7217924** 

Vertical bend, rising, for PYROLINE® Con S El60 fire protection duct, type PLCS D061220, consisting of fibreglass light concrete which is resistant to water and frost for the creation of vertical changes of direction (45°) of the duct. Mounted connectors ensure quick mounting in situ, whilst loosely placed covers ensure quick inspection and reassignment.

Including connection screws and sealing strips. Including connection screws and sealing strips.

(€

Fibreglass lightweight concrete

#### Master data

| Item number         | 7217924                         |  |
|---------------------|---------------------------------|--|
| Туре                | PLCS VR061220                   |  |
| Description 1       | Vertical bend rising El60       |  |
| Description 2       | for PLCS D061220                |  |
| Manufacturer        | OBO                             |  |
| Dimension           | 200x120                         |  |
| Colour              | Grey                            |  |
| Material            | Fibreglass lightweight concrete |  |
| Smallest sales unit | 1                               |  |
| Unit of quantity    | Piece                           |  |
| Weight              | 820 kg                          |  |
| Weight unit         | kg/100 pc.                      |  |