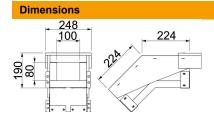

| External dimensions | 248 x 190 |
|---------------------|-----------|
| Internal dimensions | 100 x 80  |
| Dimension B         | 248 mm    |
| Dimension b         | 100 mm    |
| Dimension h         | 80 mm     |
| Dimension H         | 190 mm    |
| Dimension L         | 224 mm    |