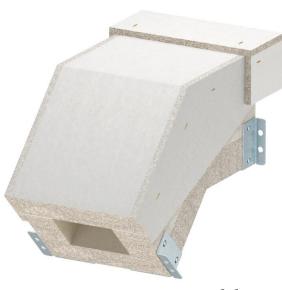

## Item number: 7217950

Falling vertical bend for PYROLINE® Con S EI90 fire protection duct, type PLCS D090810, consisting of fibreglass light concrete which is resistant to water and frost for the creation of vertical changes of direction (45°) in the duct. Mounted connectors ensure quick mounting in situ, whilst loosely placed covers ensure quick inspection and reassignment.

Including connection screws and sealing strips. Including connection screws and sealing strips.

CE

Fibreglass lightweight concrete

Master data

| Item number         | 7217950                         |
|---------------------|---------------------------------|
| Туре                | PLCS VF090810                   |
| Description 1       | Vertical bend falling El90      |
| Description 2       | for PLCS D090810                |
| Manufacturer        | OBO                             |
| Dimension           | 100x80                          |
| Colour              | Grey                            |
| Material            | Fibreglass lightweight concrete |
| Smallest sales unit | 1                               |
| Unit of quantity    | Piece                           |
| Weight              | 970 kg                          |
| Weight unit         | kg/100 pc.                      |