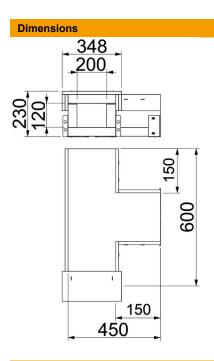

## **Technical data sheet**El90 T piece for PLCS D091220 fire protection duct

**Item number: 7217914** 

| External dimensions | 348 x 230 |
|---------------------|-----------|
| Internal dimensions | 200 x 120 |
| Dimension B         | 348 mm    |
| Dimension b         | 200 mm    |
| Dimension h         | 120 mm    |
| Dimension H         | 230 mm    |
| Dimension L         | 600 mm    |
| Dimension I         | 450 mm    |