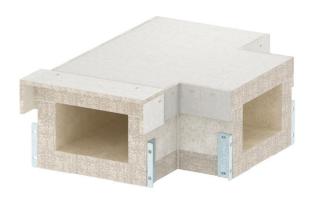

## **Technical data sheet**El90 T piece for PLCS D091220 fire protection duct

**Item number: 7217914** 

T piece for PYROLINE® Con S El90 fire protection duct, type PLCS D091220, consisting of fibreglass light concrete which is resistant to water and frost, for the creation of T branches in the duct route. Mounted connectors ensure quick mounting in situ, whilst loosely placed covers ensure quick inspection and reassignment.

Including connection screws and sealing strips. Including connection screws and sealing strips.

(€

Fibreglass lightweight concrete

| Master data   |                                 |
|---------------|---------------------------------|
| Item number   | 7217914                         |
| Type          | PLCS T091220                    |
| Description 1 | T piece EI90                    |
| Description 2 | for PLCS D091220                |
| Manufacturer  | OBO                             |
| Dimension     | 200x120                         |
| Colour        | Grey                            |
| Material      | Fibreglass lightweight concrete |