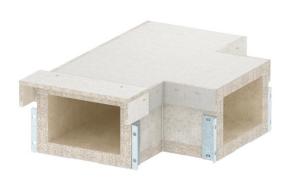

## **Technical data sheet**El60 T piece for PLCS D061220 fire protection duct

**Item number: 7217904** 

T piece for PYROLINE® Con S EI60 fire protection duct, type PLCS D061220, consisting of fibre glass light concrete which is resistant to water and frost, for the creation of T branches of the duct. Mounted connectors ensure quick mounting in situ, whilst loosely placed covers ensure quick inspection and reassignment.

Including connection screws and sealing strips. Including connection screws and sealing strips.

(€

Fibreglass lightweight concrete

| Master data |                     |                                 |
|-------------|---------------------|---------------------------------|
|             | Item number         | 7217904                         |
|             | Туре                | PLCS T061220                    |
|             | Description 1       | T piece El60                    |
|             | Description 2       | for PLCS D061220                |
|             | Manufacturer        | OBO                             |
|             | Dimension           | 200x120                         |
|             | Colour              | Grey                            |
|             | Material            | Fibreglass lightweight concrete |
|             | Smallest sales unit | 1                               |
|             | Unit of quantity    | Piece                           |
|             | Weight              | 1390 kg                         |
|             | Weight unit         | kg/100 pc.                      |