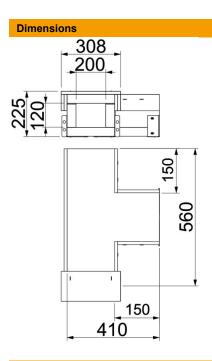

## **Technical data sheet**El60 T piece for PLCS D061220 fire protection duct

Item number: 7217904

| External dimensions | 308 x 225 |
|---------------------|-----------|
| Internal dimensions | 200 x 120 |
| Dimension B         | 308 mm    |
| Dimension b         | 200 mm    |
| Dimension h         | 80 mm     |
| Dimension H         | 190 mm    |
| Dimension L         | 560 mm    |
| Dimension I         | 410 mm    |