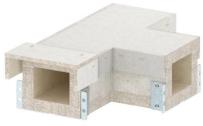

## **Technical data sheet**El60 T piece for PLCS D060810 fire protection duct

**Item number: 7217900** 

T piece for PYROLINE® Con S El60 fire protection duct, type PLCS D060810, consisting of fibreglass light concrete which is resistant to water and frost, for the