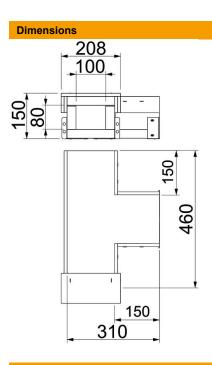

## **Technical data sheet**El60 T piece for PLCS D060810 fire protection duct

**Item number: 7217900** 

| External dimensions | 208 x 150 |
|---------------------|-----------|
| Internal dimensions | 100 x 80  |
| Dimension B         | 208 mm    |
| Dimension b         | 100 mm    |
| Dimension h         | 80 mm     |
| Dimension H         | 150 mm    |
| Dimension L         | 460 mm    |
| Dimension I         | 310 mm    |