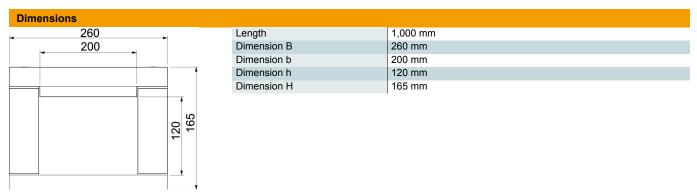

Mounting of the duct directly on walls or under ceilings.

Including countersunk head screws and sealing strip. Including countersunk head screws and sealing strip.

(€

Fibreglass lightweight concrete

| Master data |                     |                                 |
|-------------|---------------------|---------------------------------|
|             | Item number         | 7215804                         |
|             | Туре                | PLCD D061220                    |
|             | Description 1       | Fire protection duct EI60       |
|             | Description 2       | Direct installation             |
|             | Manufacturer        | OBO                             |
|             | Dimension           | 1000x200x120                    |
|             | Colour              | Grey                            |
|             | Material            | Fibreglass lightweight concrete |
|             | Smallest sales unit | 1                               |
|             | Unit of quantity    | Metre                           |
|             | Weight              | 1570 kg                         |
|             | Weight unit         | kg/100 m                        |