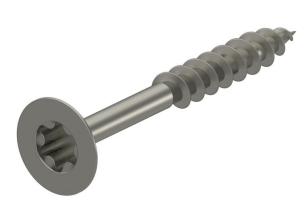

# **Technical data sheet**

Chipboard screw, with Torx, countersunk head, stainless steel

Item number: 3191078

Stainless steel wood screw with countersunk head and Torx drive for fastenings in interior and exterior areas. Areas of use: Wood, chipboard, plasterboard panels and plastic anchors.

## **Technical data sheet**

Chipboard screw, with Torx, countersunk head, stainless steel