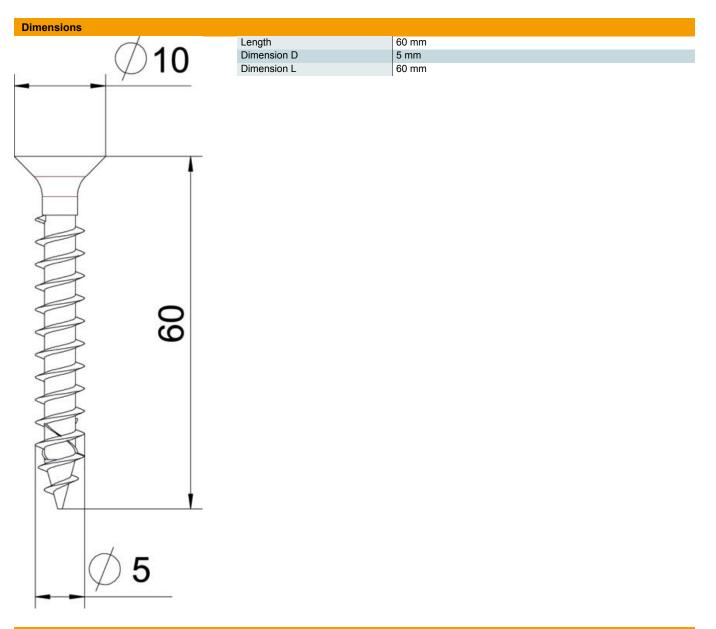

#### Master data

| Item number3191078TypeOTSC 5,0x60 A4Description 1Chipboard screwDescription 2countersunk head, TX 25 driveManufacturerOBODimension5x60mmMaterialStainless steelSurfaceBright, treatedSurface standard100Unit of quantityPieceWeight0.465 kgWeight unitkg/100 pc, |                     |                               |
|------------------------------------------------------------------------------------------------------------------------------------------------------------------------------------------------------------------------------------------------------------------|---------------------|-------------------------------|
| Description 1Chipboard screwDescription 2countersunk head, TX 25 driveManufacturerOBODimension5x60mmMaterialStainless steelSurfaceBright, treatedSurface standard100Unit of quantityPieceWeight0.465 kg                                                          | Item number         | 3191078                       |
| Description 2countersunk head, TX 25 driveManufacturerOBODimension5x60mmMaterialStainless steelSurfaceBright, treatedSurface standard100Unit of quantityPieceWeight0.465 kg                                                                                      | Туре                | OTSC 5,0x60 A4                |
| ManufacturerOBODimension5x60mmMaterialStainless steelSurfaceBright, treatedSurface standard100Unit of quantityPieceWeight0.465 kg                                                                                                                                | Description 1       | Chipboard screw               |
| Dimension5x60mmMaterialStainless steelSurfaceBright, treatedSurface standard100Unit of quantityPieceWeight0.465 kg                                                                                                                                               | Description 2       | countersunk head, TX 25 drive |
| Material Stainless steel   Surface Bright, treated   Surface standard 100   Unit of quantity Piece   Weight 0.465 kg                                                                                                                                             | Manufacturer        | OBO                           |
| Surface Bright, treated   Surface standard 100   Unit of quantity Piece   Weight 0.465 kg                                                                                                                                                                        | Dimension           | 5x60mm                        |
| Surface standard 100   Unit of quantity Piece   Weight 0.465 kg                                                                                                                                                                                                  | Material            | Stainless steel               |
| Smallest sales unit 100   Unit of quantity Piece   Weight 0.465 kg                                                                                                                                                                                               | Surface             | Bright, treated               |
| Unit of quantity Piece<br>Weight 0.465 kg                                                                                                                                                                                                                        | Surface standard    |                               |
| Weight 0.465 kg                                                                                                                                                                                                                                                  | Smallest sales unit | 100                           |
|                                                                                                                                                                                                                                                                  | Unit of quantity    | Piece                         |
| Weight unit kg/100 pc.                                                                                                                                                                                                                                           | Weight              | 0.465 kg                      |
| <b>J H</b>                                                                                                                                                                                                                                                       | Weight unit         | kg/100 pc.                    |

### **Technical data**

| Drive size      | TX 25            |
|-----------------|------------------|
| Hardened        | no               |
| Head diameter   | 10 mm            |
| Head shape      | Countersunk head |
| Screw system    | Torx             |
| Two-compartment | no               |