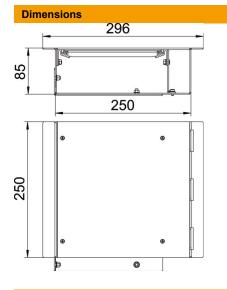

## Item number: 7403890

| Length      | 300 mm |
|-------------|--------|
| Width       | 250 mm |
| Height      | 93 mm  |
| Dimension h | 85 mm  |

Technical data

| Mounting opening cover                                 | no            |
|--------------------------------------------------------|---------------|
| Type of accessory                                      | Miscellaneous |
| Floor plate                                            | yes           |
| Floor care                                             | Dry           |
| Cover fastening, locking                               | no            |
| Seal installation option                               | no            |
| Decouplable                                            | yes           |
| Suitable for expansion joint                           | no            |
| Suitable for screed-flush closed<br>underfloor ducts   | no            |
| Suitable for flushfloor, open un-<br>derfloor trunking | yes           |
| Suitable for screed-covered un-<br>derfloor ducts      | no            |
| Minimum screed height                                  | 93            |
| With connection opening                                | no            |
| With equipotential bonding                             | no            |
| With overhang                                          | yes           |
| Height-adjustment range, min.                          | 0 mm          |
| Removable cover                                        | yes           |