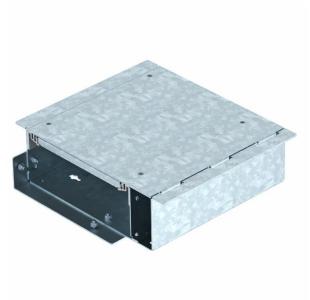

## Technical data sheet Wall penetration

## Item number: 7403890

Ready-to-mount trunking unit for passing through a wall, consisting of a trunking base with a blind lid. The scope of delivery contains a lid butt seal and a connector.

## Item number: 7403890

| Length      | 300 mm |
|-------------|--------|
| Width       | 250 mm |
| Height      | 93 mm  |
| Dimension h | 85 mm  |

Technical data

| Mounting opening cover                                 | no            |
|--------------------------------------------------------|---------------|
| Type of accessory                                      | Miscellaneous |
| Floor plate                                            | yes           |
| Floor care                                             | Dry           |
| Cover fastening, locking                               | no            |
| Seal installation option                               | no            |
| Decouplable                                            | yes           |
| Suitable for expansion joint                           | no            |
| Suitable for screed-flush closed<br>underfloor ducts   | no            |
| Suitable for flushfloor, open un-<br>derfloor trunking | yes           |
| Suitable for screed-covered un-<br>derfloor ducts      | no            |
| Minimum screed height                                  | 93            |
| With connection opening                                | no            |
| With equipotential bonding                             | no            |
| With overhang                                          | yes           |
| Height-adjustment range, min.                          | 0 mm          |
| Removable cover                                        | yes           |