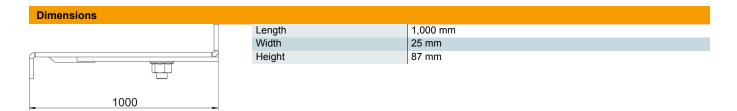

## Master data

| Item number         | 7403895               |
|---------------------|-----------------------|
| Туре                | OKB EP 1000           |
| Description 1       | Profile               |
| Description 2       | for screed limitation |
| Manufacturer        | OBO                   |
| Dimension           | 1000x87x25            |
| Material            | Steel                 |
| Surface             | Strip galvanized      |
| Surface standard    | DIN EN 10346          |
| Smallest sales unit | 1                     |
| Unit of quantity    | Piece                 |
| Weight              | 205 kg                |
| Weight unit         | kg/100 pc.            |
|                     |                       |