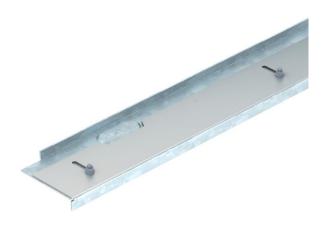

## **Technical data sheet**Profile for screed limitation

Extension profile for screed limitation in areas of door frames and in front of radiator niches.

(€

St

Steel

FS

Strip galvanized

## Master data

| Item number         | 7403895               |
|---------------------|-----------------------|
| Туре                | OKB EP 1000           |
| Description 1       | Profile               |
| Description 2       | for screed limitation |
| Manufacturer        | OBO                   |
| Dimension           | 1000x87x25            |
| Material            | Steel                 |
| Surface             | Strip galvanized      |
| Surface standard    | DIN EN 10346          |
| Smallest sales unit | 1                     |
| Unit of quantity    | Piece                 |
| Weight              | 205 kg                |
| Weight unit         | kg/100 pc.            |
|                     |                       |