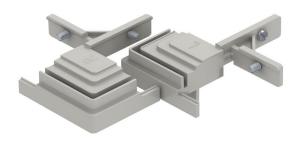

## **Construction set for trunking T branch and intersection**

**Item number: 7424821** 

For the construction-side creation of a trunking junction as a  $90^\circ$  angle, T-piece or crossing. A flushfloor end cover is also required for the creation of a  $90^\circ$  angle (order separately). Suitable for the OKA-G and OKA-W trunking systems.

Die-cast zinc

| R/A |    | ter | ٨, | -+- |
|-----|----|-----|----|-----|
| IVI | as | Lei | u  | ala |

| Item number         | 7424821                        |
|---------------------|--------------------------------|
| Туре                | OKA FB2 TX                     |
| Description 1       | T and intersection fitting set |
| Description 2       | for OKA-G and OKA-W            |
| Manufacturer        | OBO                            |
| Material            | Die-cast zinc                  |
| Smallest sales unit | 1                              |
| Unit of quantity    | Piece                          |
| Weight              | 24.8 kg                        |
| Weight unit         | kg/100 pc.                     |