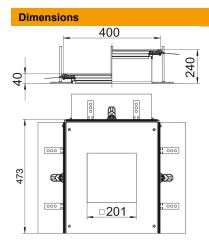

| Length      | 460 mm |
|-------------|--------|
| Width       | 400 mm |
| Dimension a | 201 mm |
| Dimension A | 400 mm |
| Dimension b | 253 mm |
| Dimension h | 40 mm  |