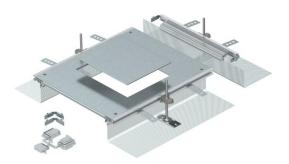

## Item number: 7424342

Ready for mounting trunking extension unit with a device installation lid for the installation of an installation unit of nominal size 6, consisting of side profiles with attached flexible side wall made of metal mesh, floor covering contact profiles, trunking lid with blank, closed mounting opening and a trunking end piece. The scope of delivery contains 3 height-adjustable fixing brackets, 3 screed anchors, 1 lid butt support (without levelling unit – please order separately) and 1 construction set for 90° angle.

Size of the mounting unit suitable for the installation of a rectangular installation unit of nominal size 6.

FS Strip galvanized