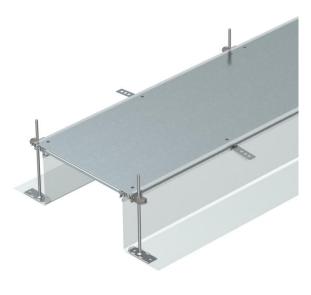

### Item number: 7424022

Ready-to-mount trunking unit for cable routing consisting of 3 blind lids, 2 side profiles with attached flexible side wall made of metal mesh, floor covering contact profiles with a height H of 3 mm. The scope of supply contains six height-adjustable fastening brackets, six screed anchors and three lid butt seals for nominal trunking widths 200, 300 and 400mor six lid butt supports for trunking widths 500 and 600. The essential levelling units (observe height adjustment) for the 400, 500 and 600 lid supports are not contained in the scope of delivery and should be ordered separately. On delivery, the trunking lids are screwed on.

### Item number: 7424022

| Dimensions     |                                        |          |
|----------------|----------------------------------------|----------|
|                | Length                                 | 2,400 mm |
|                | Width                                  | 300 mm   |
| 240            |                                        |          |
| Technical data |                                        |          |
|                | Mounting opening cover                 | no       |
|                | Covers                                 | 3        |
|                | Mounting system fastening type         | Floor    |
|                | Floor plate                            | no       |
|                | Cover fastening, locking               | no       |
|                | Seal installation option               | yes      |
|                | Installation opening for on-floor tank | no       |
|                | Decouplable                            | yes      |
|                | Suitable for expansion joint           | no       |
|                | Mesh wall                              | yes      |
|                | Trunking height, max.                  | 240 mm   |
|                | Duct height, min.                      | 40 mm    |
|                | Cover material thickness               | 4        |
|                | Minimum screed height                  | 40       |
|                | With connection opening                | no       |
|                | With equipotential bonding             | no       |
|                | With separating retainer               | no       |
|                | With overhang                          | yes      |
|                | Mounting opening                       | Without  |
|                | Height-adjustment range, max.          | 240 mm   |
|                | Height-adjustment range, min.          | 40 mm    |
|                | Removable cover                        | yes      |