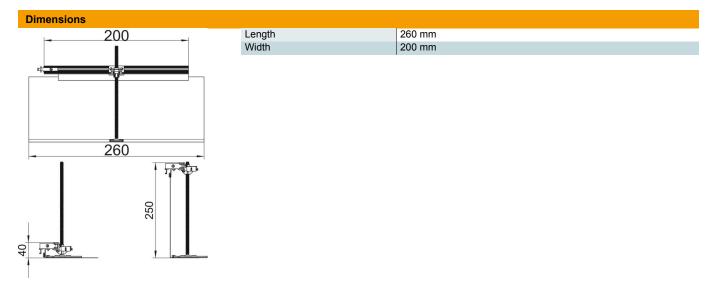

# Construction set for 90° angle to left, height 40-240 mm

**Item number: 7423960** 

| Ta | chn | ical | data |  |
|----|-----|------|------|--|

| Mounting opening cover                            | no     |
|---------------------------------------------------|--------|
| Floor plate                                       | no     |
| Cover fastening, locking                          | no     |
| Seal installation option                          | no     |
| Installation opening for on-floor tank            | no     |
| Decouplable                                       | no     |
| Function                                          | Branch |
| Suitable for expansion joint                      | no     |
| Suitable for screed-flush closed underfloor ducts | no     |
| Suitable for flushfloor, open underfloor trunking | no     |
| Suitable for screed-covered underfloor ducts      | no     |
| Trunking height, max.                             | 240 mm |
| Duct height, min.                                 | 40 mm  |
| Minimum screed height                             | 40     |
| With connection opening                           | no     |
| With equipotential bonding                        | no     |
| With separating retainer                          | no     |
| With overhang                                     | yes    |
| Height-adjustment range, max.                     | 200 mm |
| Height-adjustment range, min.                     | 0 mm   |
| Removable cover                                   | no     |