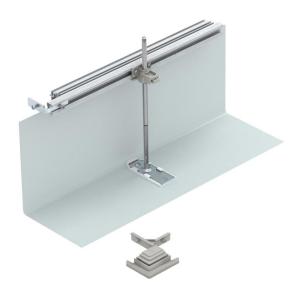

# Construction set for 90° angle to left, height 40-240 mm

**Item number: 7423960** 

For the construction-side creation of a trunking junction as a  $90^\circ$  angle, T-piece or crossing. A flushfloor end cover is also required for the creation of a  $90^\circ$  angle (order separately). Suitable for the OKA-G and OKA-W trunking systems.