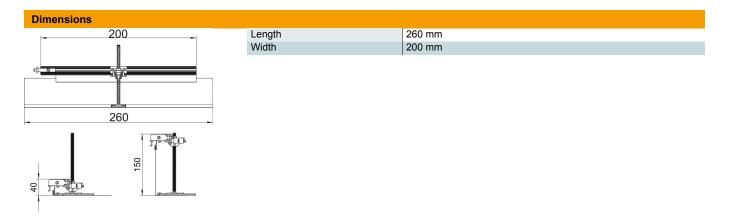

#### **Technical data**

| Mounting opening cover                                 | no     |
|--------------------------------------------------------|--------|
| Floor plate                                            | no     |
| Cover fastening, locking                               | no     |
| Seal installation option                               | no     |
| Installation opening for on-floor tank                 | no     |
| Decouplable                                            | no     |
| Function                                               | Branch |
| Suitable for expansion joint                           | no     |
| Suitable for screed-flush closed underfloor ducts      | no     |
| Suitable for flushfloor, open un-<br>derfloor trunking | no     |
| Suitable for screed-covered un-<br>derfloor ducts      | no     |
| Trunking height, max.                                  | 150 mm |
| Duct height, min.                                      | 40 mm  |
| Minimum screed height                                  | 40     |
| With connection opening                                | no     |
| With equipotential bonding                             | no     |
| With separating retainer                               | no     |
| With overhang                                          | yes    |
| Height-adjustment range, max.                          | 110 mm |
| Height-adjustment range, min.                          | 0 mm   |
| Removable cover                                        | no     |
|                                                        |        |