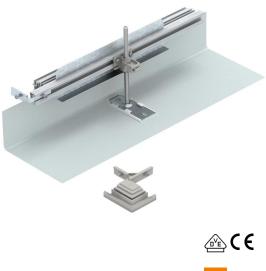

# **Technical data sheet**

Construction set for 90° angle to left, height 40-150 mm

### Item number: 7423950

For the construction-side creation of a trunking junction as a 90° angle, T-piece or crossing. A flushfloor end cover is also required for the creation of a 90° angle (order separately). Suitable for the OKA-G and OKA-W trunking systems.

#### Master data

| Item number         | 7423950             |
|---------------------|---------------------|
| Туре                | OKA-G20040150FBL    |
| Description 1       | Branch, left        |
| Description 2       | for OKA-G and OKA-W |
| Manufacturer        | OBO                 |
| Material            | Steel               |
| Surface             | Strip galvanized    |
| Surface standard    | DIN EN 10346        |
| Smallest sales unit | 1                   |
| Unit of quantity    | Piece               |
| Weight              | 49.6 kg             |
| Weight unit         | kg/100 pc.          |
|                     |                     |