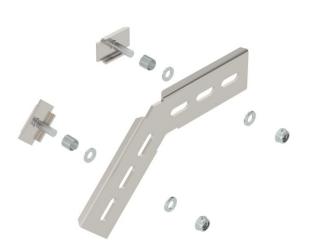

### 45° mounting angle A2

**Item number: 6017339** 

 $45^\circ$  installation profile, vertical, for C mesh cable tray and GR-Magic® mesh cable tray with a side height of 55 mm. Each with two clamps of type KS 23 35. Including connector, to create  $45^\circ$  bends.

#### Master data

| Item number 6017339  Type MW 45 SL10 A2  Description 1 45° installation angle  Description 2 for C-mesh cable tray  Manufacturer OBO  Dimension 178x103  Material Stainless steel  Surface Surface Standard  OBO  Bright, treated |                     |                        |
|-----------------------------------------------------------------------------------------------------------------------------------------------------------------------------------------------------------------------------------|---------------------|------------------------|
| Description 1 45° installation angle Description 2 for C-mesh cable tray  Manufacturer OBO Dimension 178x103  Material Stainless steel Surface Bright, treated Surface standard                                                   | Item number         | 6017339                |
| Description 2 for C-mesh cable tray  Manufacturer OBO  Dimension 178x103  Material Stainless steel  Surface Bright, treated  Surface standard                                                                                     | Туре                | MW 45 SL10 A2          |
| Manufacturer OBO Dimension 178x103 Material Stainless steel Surface Bright, treated Surface standard                                                                                                                              | Description 1       | 45° installation angle |
| Dimension 178x103  Material Stainless steel  Surface Bright, treated  Surface standard                                                                                                                                            | Description 2       | for C-mesh cable tray  |
| Material Stainless steel Surface Bright, treated Surface standard                                                                                                                                                                 | Manufacturer        | OBO                    |
| Surface Bright, treated Surface standard                                                                                                                                                                                          | Dimension           | 178x103                |
| Surface standard                                                                                                                                                                                                                  | Material            | Stainless steel        |
|                                                                                                                                                                                                                                   | Surface             | Bright, treated        |
| One-liest seles with                                                                                                                                                                                                              | Surface standard    |                        |
| Smallest sales unit 20                                                                                                                                                                                                            | Smallest sales unit | 20                     |
| Unit of quantity Piece                                                                                                                                                                                                            | Unit of quantity    | Piece                  |
| Weight 20 kg                                                                                                                                                                                                                      | Weight              | 20 kg                  |
| Weight unit kg/100 pc.                                                                                                                                                                                                            | Weight unit         | kg/100 pc.             |