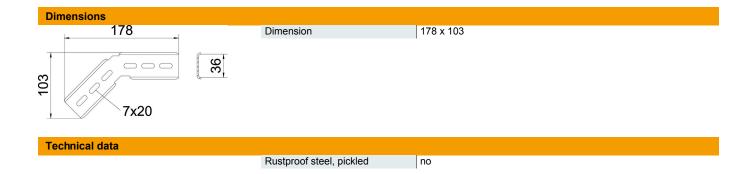

#### Master data

| Item number 6017339  Type MW 45 SL10 A2  Description 1 45° installation angle  Description 2 for C-mesh cable tray  Manufacturer OBO  Dimension 178x103  Material Stainless steel  Surface Surface Standard  OBO  Bright, treated |                     |                        |
|-----------------------------------------------------------------------------------------------------------------------------------------------------------------------------------------------------------------------------------|---------------------|------------------------|
| Description 1 45° installation angle Description 2 for C-mesh cable tray  Manufacturer OBO Dimension 178x103  Material Stainless steel Surface Bright, treated Surface standard                                                   | Item number         | 6017339                |
| Description 2 for C-mesh cable tray  Manufacturer OBO  Dimension 178x103  Material Stainless steel  Surface Bright, treated  Surface standard                                                                                     | Туре                | MW 45 SL10 A2          |
| Manufacturer OBO Dimension 178x103 Material Stainless steel Surface Bright, treated Surface standard                                                                                                                              | Description 1       | 45° installation angle |
| Dimension 178x103  Material Stainless steel  Surface Bright, treated  Surface standard                                                                                                                                            | Description 2       | for C-mesh cable tray  |
| Material Stainless steel Surface Bright, treated Surface standard                                                                                                                                                                 | Manufacturer        | OBO                    |
| Surface Bright, treated Surface standard                                                                                                                                                                                          | Dimension           | 178x103                |
| Surface standard                                                                                                                                                                                                                  | Material            | Stainless steel        |
|                                                                                                                                                                                                                                   | Surface             | Bright, treated        |
| One-liest seles with                                                                                                                                                                                                              | Surface standard    |                        |
| Smallest sales unit 20                                                                                                                                                                                                            | Smallest sales unit | 20                     |
| Unit of quantity Piece                                                                                                                                                                                                            | Unit of quantity    | Piece                  |
| Weight 20 kg                                                                                                                                                                                                                      | Weight              | 20 kg                  |
| Weight unit kg/100 pc.                                                                                                                                                                                                            | Weight unit         | kg/100 pc.             |