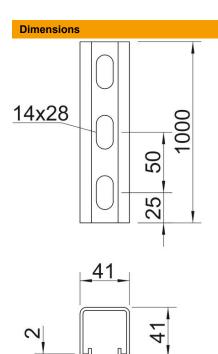

# MS4141 mounting rail, slot 22 mm, A4, side perforation

**Item number: 1123021** 

| Length      | 1,000 mm |
|-------------|----------|
| Width       | 41 mm    |
| Height      | 41 mm    |
| Dimension L | 1,000 mm |

#### Technical data

| Breakable                     | no                   |
|-------------------------------|----------------------|
| Type of perforation           | 3 sides perforated   |
| Version for                   | Single profile       |
| Drill hole spacing, centre    | 50 mm                |
| Maintain electrical functions | no                   |
| Hole size                     | 14x28 mm             |
| Material thickness            | 2 mm                 |
| With perforation              | yes                  |
| With toothing                 | yes                  |
| Profile shape                 | C profile            |
| Slot width                    | 22 mm                |
| Static value A                | 2.01 cm <sup>2</sup> |
| Static value ly               | 5.13 cm              |
| Static value Iz               | 5.88 cm              |
| Static value Wy               | 2.51 cm <sup>2</sup> |
| Static value Wz               | 2.69 cm <sup>2</sup> |