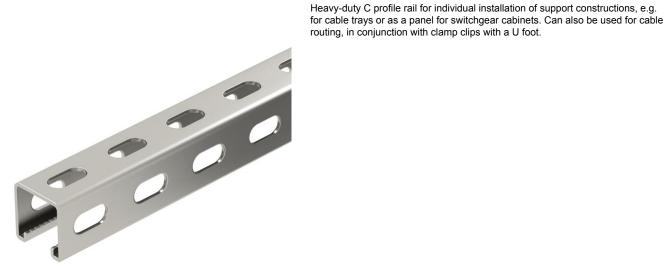

## MS4141 mounting rail, slot 22 mm, A4, side perforation

**Item number: 1123021** 

A4 St

Stainless steel

2B

Bright, treated

#### Master data

| Item number         1123021           Type         MSL4141PP1000A4           Description 1         Profile rail           Description 2         perforated, slot 22mm           Manufacturer         OBO           Dimension         1000x41x41           Material         Stainless steel |
|--------------------------------------------------------------------------------------------------------------------------------------------------------------------------------------------------------------------------------------------------------------------------------------------|
| Description 1 Profile rail Description 2 perforated, slot 22mm Manufacturer OBO Dimension 1000x41x41                                                                                                                                                                                       |
| Description 2 perforated, slot 22mm  Manufacturer OBO  Dimension 1000x41x41                                                                                                                                                                                                                |
| Manufacturer OBO Dimension 1000x41x41                                                                                                                                                                                                                                                      |
| Dimension 1000x41x41                                                                                                                                                                                                                                                                       |
|                                                                                                                                                                                                                                                                                            |
| Material Stainless steel                                                                                                                                                                                                                                                                   |
|                                                                                                                                                                                                                                                                                            |
| Surface Bright, treated                                                                                                                                                                                                                                                                    |
| Surface standard                                                                                                                                                                                                                                                                           |
| Smallest sales unit 1                                                                                                                                                                                                                                                                      |
| Unit of quantity Metre                                                                                                                                                                                                                                                                     |
| Weight 179.4 kg                                                                                                                                                                                                                                                                            |
| Weight unit kg/100 m                                                                                                                                                                                                                                                                       |

# MS4141 mounting rail, slot 22 mm, A4, side perforation

**Item number: 1123021** 

| Length      | 1,000 mm |
|-------------|----------|
| Width       | 41 mm    |
| Height      | 41 mm    |
| Dimension L | 1,000 mm |