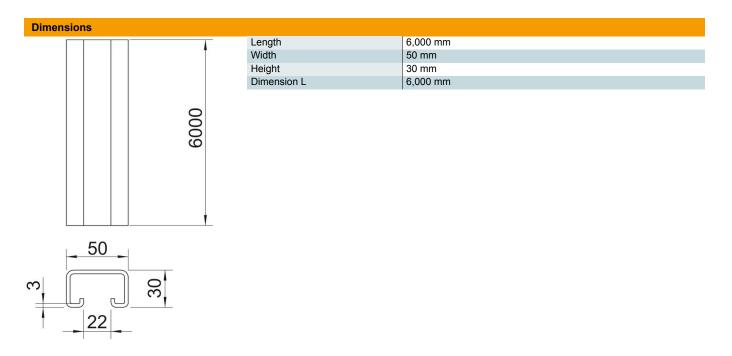

#### Master data

| Item number         | 1121529                 |
|---------------------|-------------------------|
| Туре                | MS5030UP6000FT          |
| Description 1       | Profile rail            |
| Description 2       | unperforated, slot 22mm |
| Manufacturer        | OBO                     |
| Dimension           | 6000x50x30              |
| Material            | Steel                   |
| Surface             | Hot-dip galvanised      |
| Surface standard    | DIN EN ISO 1461         |
| Smallest sales unit | 6                       |
| Unit of quantity    | Metre                   |
| Weight              | 307 kg                  |
| Weight unit         | kg/100 m                |

#### **Technical data**

| Breakable                     | no                   |
|-------------------------------|----------------------|
| Type of perforation           | Without              |
| Version for                   | Single profile       |
| Maintain electrical functions | no                   |
| Material thickness            | 3 mm                 |
| With perforation              | no                   |
| With toothing                 | no                   |
| Profile shape                 | C profile            |
| Slot width                    | 22 mm                |
| Static value A                | 1.74 cm <sup>2</sup> |
| Static value ly               | 1.19 cm              |
| Static value Iz               | 4.46 cm              |
| Static value Wy               | 1.05 cm <sup>2</sup> |
| Static value Wz               | 2.23 cm <sup>2</sup> |
|                               |                      |