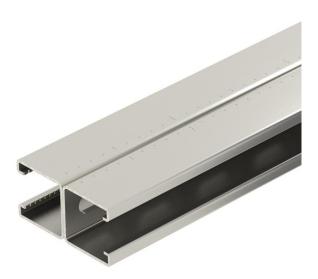

# MS4182 mounting rail, slot 22 mm, double, A2, perforated

**Item number: 1122682** 

Heavy-duty Unistrut with continuous perforation in base, slot width 22 mm. Double version, i.e. two profile rails are interconnected on the base (welded).

### Master data

| Item number         | 1122682               |
|---------------------|-----------------------|
| Туре                | MS4182P3000A2         |
| Description 1       | Profile rail          |
| Description 2       | perforated, slot 22mm |
| Manufacturer        | OBO                   |
| Dimension           | 3000x41x82            |
| Material            | Stainless steel       |
| Surface             | Bright, treated       |
| Surface standard    |                       |
| Smallest sales unit | 3                     |
| Unit of quantity    | Metre                 |
| Weight              | 402.2 kg              |
| Weight unit         | kg/100 m              |