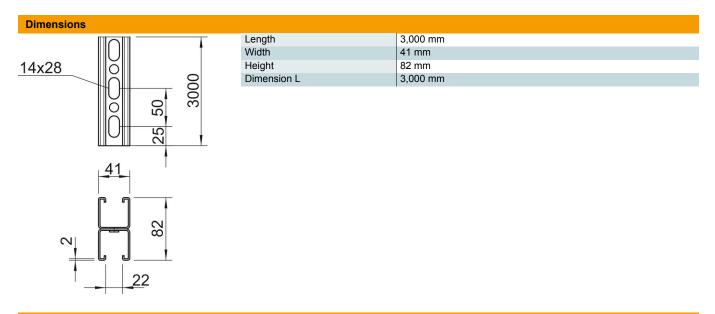

### Master data

| Item number         | 1122682               |
|---------------------|-----------------------|
| Туре                | MS4182P3000A2         |
| Description 1       | Profile rail          |
| Description 2       | perforated, slot 22mm |
| Manufacturer        | OBO                   |
| Dimension           | 3000x41x82            |
| Material            | Stainless steel       |
| Surface             | Bright, treated       |
| Surface standard    |                       |
| Smallest sales unit | 3                     |
| Unit of quantity    | Metre                 |
| Weight              | 402.2 kg              |
| Weight unit         | kg/100 m              |

## MS4182 mounting rail, slot 22 mm, double, A2, perforated

**Item number: 1122682** 

|  |  | ata |
|--|--|-----|
|  |  |     |
|  |  |     |

| Breakable                     | no                   |
|-------------------------------|----------------------|
| Type of perforation           | Perforated bar       |
| Version for                   | Double profile       |
| Maintain electrical functions | no                   |
| Hole size                     | 14x28 mm             |
| Material thickness            | 2 mm                 |
| With toothing                 | yes                  |
| Profile shape                 | C profile            |
| Slot width                    | 22 mm                |
| Static value A                | 4.9 cm <sup>2</sup>  |
| Static value ly               | 30.69 cm             |
| Static value Iz               | 15.11 cm             |
| Static value Wy               | 2.51 cm <sup>2</sup> |
| Static value Wz               | 2.69 cm <sup>2</sup> |