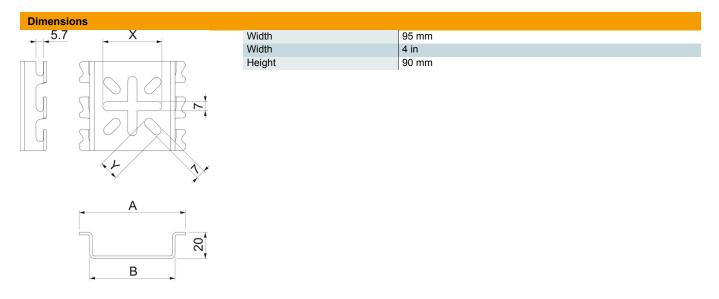

#### Master data

| 6006489                    |
|----------------------------|
| MPG 90 A4                  |
| Mounting plate             |
| large, for mesh cable tray |
| OBO                        |
| 111x90                     |
| Stainless steel            |
| Bright, treated            |
|                            |
| 30                         |
| Piece                      |
| 16.1 kg                    |
| kg/100 pc.                 |
| N N 18 C 1 S F 1           |

# **Mounting plate for mesh cable tray A4**

|  | data |
|--|------|
|  |      |
|  |      |
|  |      |

| Version for              | Horizontal and vertical |
|--------------------------|-------------------------|
| Fastening type           | Clamp fastening         |
| Rustproof steel, pickled | no                      |