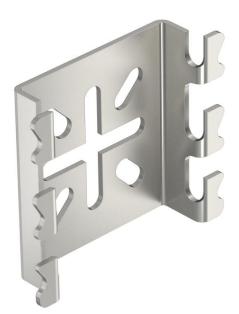

### Mounting plate for mesh cable tray A4

**Item number: 6006489** 

Mounting plate for screwless wall fastening of mesh cable trays. Accessories can be fastened to the mounting plate. In addition, the plate can be used for wall brackets.

#### Master data

| 6006489                    |
|----------------------------|
| MPG 90 A4                  |
| Mounting plate             |
| large, for mesh cable tray |
| OBO                        |
| 111x90                     |
| Stainless steel            |
| Bright, treated            |
|                            |
| 30                         |
| Piece                      |
| 16.1 kg                    |
| kg/100 pc.                 |
| N N 18 C 1 S F 1           |