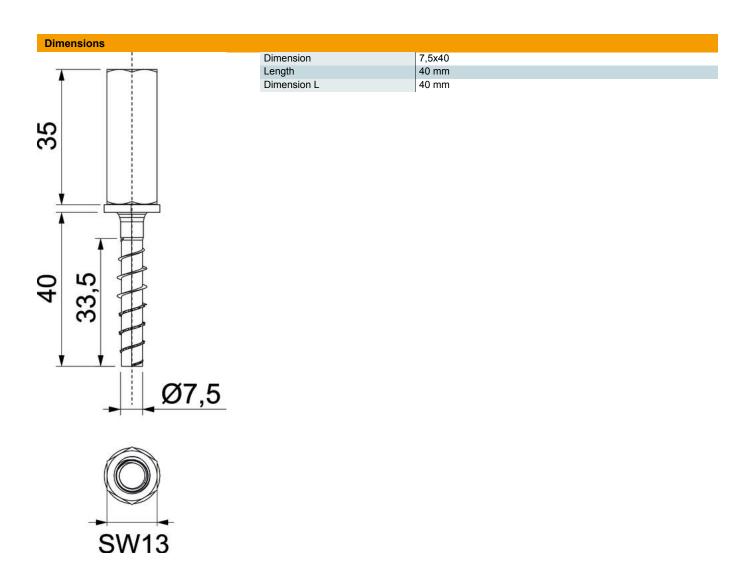

## Master data

| 3498266                    |
|----------------------------|
| MMS+17.5x40                |
| Internal thread anchor     |
| with connection sleeve     |
| OBO                        |
| 7,5x40                     |
| Steel                      |
| Electrogalvanized          |
| EN ISO 19598 / EN ISO 4042 |
| 40                         |
| Piece                      |
| 3.81 kg                    |
| kg/100 pc.                 |
|                            |

## **Technical data**

| Drill hole diameter, min. | 6 mm      |
|---------------------------|-----------|
| Head shape                | Hexagonal |
| WAF                       | 13        |
| Screw system              | Hexagonal |