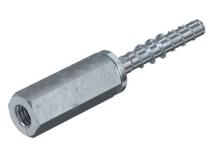

## **Technical data sheet**

MMS-plus I 7.5x40 internal thread tie, with combination thread sleeve Item number: 3498266

Bolt tie for direct mounting without additional anchors in cracked and uncracked concrete and masonry. With M8/M10 combination thread sleeve for fastening threaded rods.

## Master data

| 3498266                    |
|----------------------------|
| MMS+17.5x40                |
| Internal thread anchor     |
| with connection sleeve     |
| OBO                        |
| 7,5x40                     |
| Steel                      |
| Electrogalvanized          |
| EN ISO 19598 / EN ISO 4042 |
| 40                         |
| Piece                      |
| 3.81 kg                    |
| kg/100 pc.                 |
|                            |