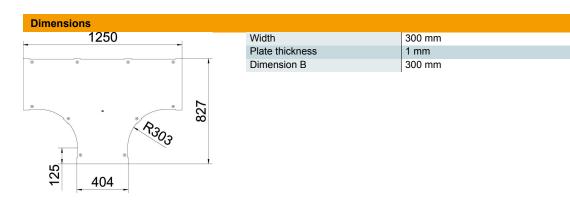

#### Master data

| Item number         | 6226162           |
|---------------------|-------------------|
| Туре                | LTD 300 R3 A2     |
| Description 1       | Cover for T piece |
| Description 2       | with turn buckle  |
| Manufacturer        | OBO               |
| Dimension           | B300              |
| Material            | Stainless steel   |
| Surface             | Bright, treated   |
| Surface standard    |                   |
| Smallest sales unit | 1                 |
| Unit of quantity    | Piece             |
| Weight              | 429 kg            |
| Weight unit         | kg/100 pc.        |
|                     |                   |

## **Cover for tee A2**

**Item number: 6226162** 

| Technical data   |                |
|------------------|----------------|
| Fastening type   | Sash lock      |
| Suitable for cab | ole ladder yes |
| Suitable for cab | ole tray no    |
| Material thickne | ess 1 mm       |
| Rustproof steel, | l, pickled no  |
| Wide-span vers   | sion no        |