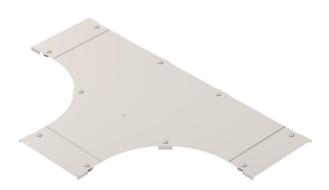

## **Cover for tee A2**

**Item number: 6226162** 

Cover with turn buckles for covering T pieces with welded rungs.

A2 Stai

Stainless steel

2B

Bright, treated