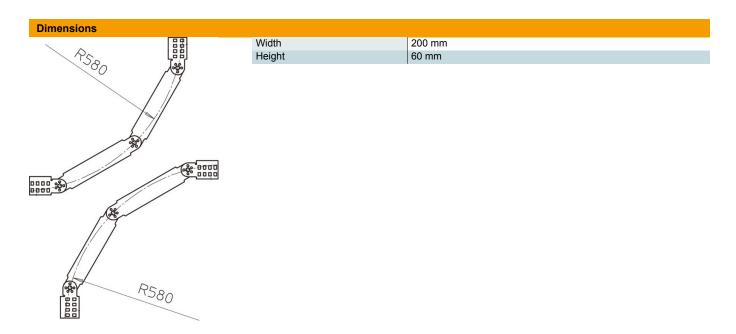

## **Technical data sheet** Adjustable bend, vertical, VS 60 FT

Item number: 6213324

**Technical data** 

| Bend (angle)                  | 90°                  |
|-------------------------------|----------------------|
| Version of the rungs          | Profile unperforated |
| Side rail version             | Flat profile         |
| Maintain electrical functions | no                   |
| Rustproof steel, pickled      | no                   |
| Hinged                        | yes                  |
| Side perforation              | no                   |
| Wide-span version             | no                   |
| Rail thickness                | 1.5 mm               |