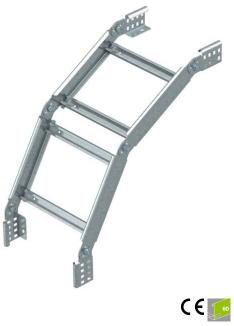

## **Technical data sheet** Adjustable bend, vertical, VS 60 FT

## Item number: 6213324

90° adjustable vertical bend, for cable ladders with medium-duty rung (VS) and a side height of 60 mm. The fitting is shipped in an unmounted state including adjustable connectors and

the appropriate bolts.

Additional widths are available on request.