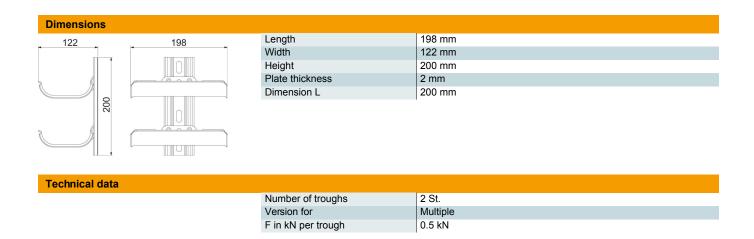

### Master data

| Item number         | 6006902              |
|---------------------|----------------------|
| Туре                | KTW 100 2 FT         |
| Description 1       | Cable support trough |
| Description 2       | double               |
| Manufacturer        | OBO                  |
| Dimension           | 200x200x123          |
| Material            | Steel                |
| Surface             | Hot-dip galvanised   |
| Surface standard    | DIN EN ISO 1461      |
| Smallest sales unit | 1                    |
| Unit of quantity    | Piece                |
| Weight              | 111 kg               |
| Weight unit         | kg/100 pc.           |
|                     |                      |