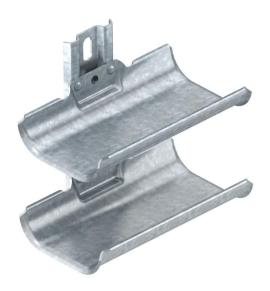

## Cable carrier troughs, 2-fold, with mounting rail

Cable support brackets for quick and easy routing of cables in areas where common cable support systems cannot be installed due to lack of space. The cable support brackets possess a large load-bearing surface as well as rounded outer edges to protect the cables.

### Master data

| Item number         | 6006902              |
|---------------------|----------------------|
| Туре                | KTW 100 2 FT         |
| Description 1       | Cable support trough |
| Description 2       | double               |
| Manufacturer        | OBO                  |
| Dimension           | 200x200x123          |
| Material            | Steel                |
| Surface             | Hot-dip galvanised   |
| Surface standard    | DIN EN ISO 1461      |
| Smallest sales unit | 1                    |
| Unit of quantity    | Piece                |
| Weight              | 111 kg               |
| Weight unit         | kg/100 pc.           |
|                     |                      |