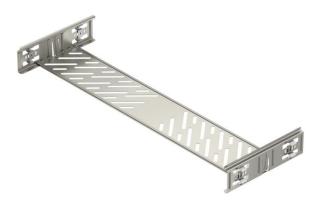

### Item number: 6068970

Cable tray connector with quick fastening for the screwless connection of perforated cable trays with a side height of 60 mm. The optimised design means that the connector can be used to create radii and

#### Master data

| Item number         | 6068970                |
|---------------------|------------------------|
| Туре                | KTSMV 660 A2           |
| Description 1       | Straight connector set |
| Description 2       | for cable tray Magic   |
| Manufacturer        | OBO                    |
| Dimension           | 60x600x200             |
| Material            | Stainless steel        |
| Surface             | Bright, treated        |
| Surface standard    |                        |
| Smallest sales unit | 1                      |
| Unit of quantity    | Piece                  |
| Weight              | 64.2 kg                |
| Weight unit         | kg/100 pc.             |
|                     |                        |