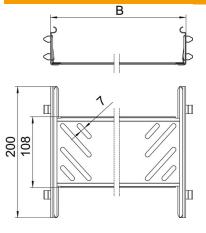

### Item number: 6068970

Dimensions

| Dimension       | 60x600 |
|-----------------|--------|
| Length          | 200 mm |
| Width           | 600 mm |
| Height          | 60 mm  |
| Plate thickness | 1 mm   |
| Dimension B     | 600 mm |