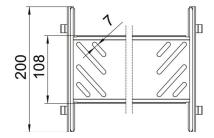

#### Dimensions

| Length          | 200 mm |
|-----------------|--------|
| Width           | 500 mm |
| Height          | 110 mm |
| Plate thickness | 1 mm   |
| Dimension B     | 500 mm |
|                 | •      |