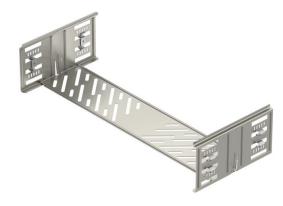

### Magic straight connector set A2

**Item number: 6069144** 

Cable tray connector with quick fastening for the screwless connection of perforated cable trays with a side height of 110 mm.

The optimised design means that the connector can be used to create radii and

as a length compensation piece for large temperature deviations.

Stainless steel

Bright, treated

#### Master data

| Item number         | 6069144                |
|---------------------|------------------------|
| Туре                | KTSMV 150 A2           |
| Description 1       | Straight connector set |
| Description 2       | for cable tray Magic   |
| Manufacturer        | OBO                    |
| Dimension           | 110x500x200            |
| Material            | Stainless steel        |
| Surface             | Bright, treated        |
| Surface standard    |                        |
| Smallest sales unit | 1                      |
| Unit of quantity    | Piece                  |
| Weight              | 71 kg                  |
| Weight unit         | kg/100 pc.             |
|                     |                        |