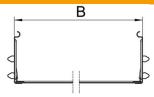

#### Dimensions

| Length          | 200 mm |
|-----------------|--------|
| Width           | 500 mm |
| Height          | 110 mm |
| Plate thickness | 1 mm   |
| Dimension B     | 500 mm |
|                 | •      |