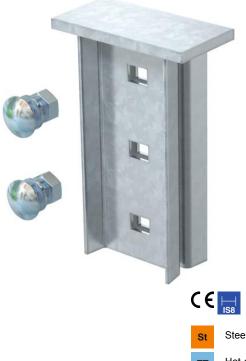

## Technical data sheet Head plate for welding

## Item number: 6347088

Head plate for welding to building structures. In combination with the IS 8 support, suspended supports of any length can be created in situ. The maximum length of the support is 2,000 mm.

The head plate can be mounted to fixed lengths of the I support, type IS 8. The head plate is fixed to the support using two truss-head bolts, type FRS M10 x 25, which must be ordered separately.

Steel FT Hot-dip galvanised