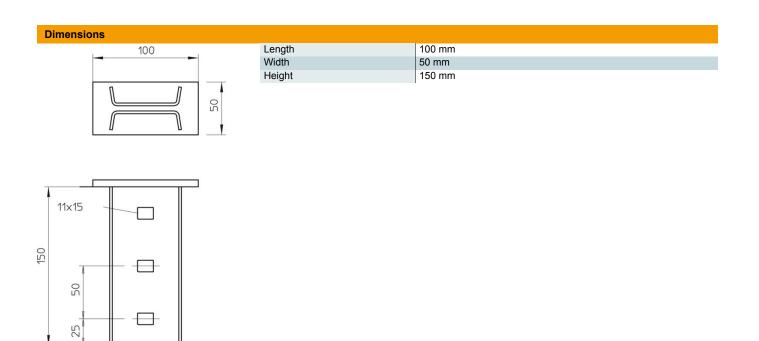

Master data

| Item number         | 6347088                      |
|---------------------|------------------------------|
| Туре                | KI 8 AOX FT                  |
| Description 1       | Head plate                   |
| Description 2       | for IS 8 support for welding |
| Manufacturer        | OBO                          |
| Dimension           | 100mm                        |
| Material            | Steel                        |
| Surface             | Hot-dip galvanised           |
| Surface standard    | DIN EN ISO 1461              |
| Smallest sales unit | 1                            |
| Unit of quantity    | Piece                        |
| Weight              | 84 kg                        |
| Weight unit         | kg/100 pc.                   |
|                     |                              |